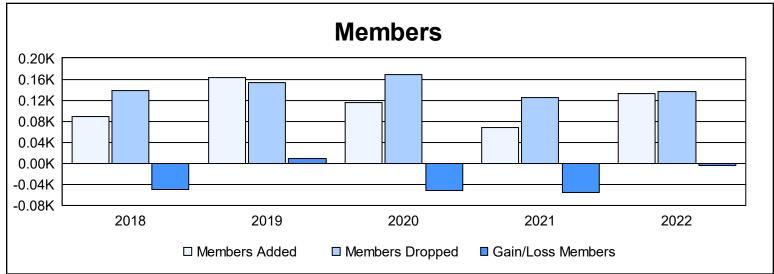

District 51 E As of June 2022 Cumulative

| Year      | New<br>Clubs | Dropped<br>Clubs | Gain/<br>Loss<br>Clubs | New<br>Members | Charter<br>Members | Reinstate<br>Members | Transfer<br>Members | Total<br>Member<br>Added | Total<br>Members<br>Dropped | Gain/<br>Loss<br>Members |
|-----------|--------------|------------------|------------------------|----------------|--------------------|----------------------|---------------------|--------------------------|-----------------------------|--------------------------|
| 2017-2018 | 0            | 0                | 0                      | 84             | 4                  | 0                    | 0                   | 88                       | 138                         | -50                      |
| 2018-2019 | 2            | 0                | 2                      | 94             | 43                 | 21                   | 4                   | 162                      | 153                         | 9                        |
| 2019-2020 | 3            | 1                | 2                      | 76             | 35                 | 2                    | 3                   | 116                      | 168                         | -52                      |
| 2020-2021 | 1            | 2                | -1                     | 54             | 9                  | 4                    | 1                   | 68                       | 124                         | -56                      |
| 2021-2022 | 0            | 2                | -2                     | 112            | 3                  | 17                   | 1                   | 133                      | 137                         | -4                       |
| Average   | 1            | 1                | 0                      | 84             | 19                 | 9                    | 2                   | 113                      | 144                         | -31                      |